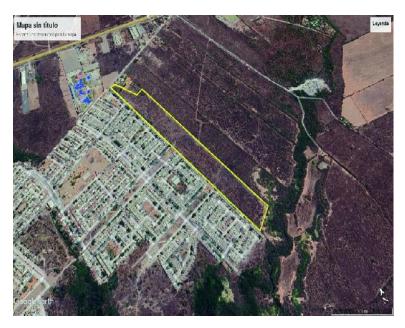

## LOT FOR SALE

## \$32,430,242.30 MXN

Code: RTV7001E-28 Type: Lot Publication: For Sale Lot m2: 83368 Construction M2: 0 Levels: Bedrooms:

## LOT FOR SALE READY FOR YOU TO INVEST

Land ideal for residential, commercial or industrial use. Have the opportunity to develop social interest houses, warehouses, logistics centers, supermarkets, etc. Located 10 minutes from the city and the airport. A few meters from the Tepic-mzt Highway. Invest now!