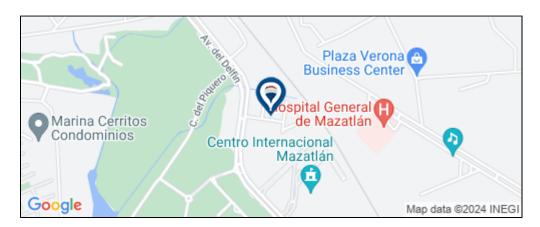

### COMMERCIAL LOT FOR RENT

Excellent commercial land of almost 800 meters, with a frontage of 25 meters, in the fastest growing area of Mazatlan, near Plaza Galerias, convention center, gated communities and new developments.