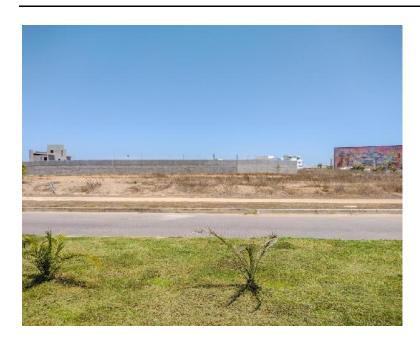

### COMMERCIAL LOT FOR RENT

Excellent commercial land of almost 800 meters, with a frontage of 25 meters, in the fastest growing area of Mazatlan, near Plaza Galerias, convention center, gated communities and new developments.