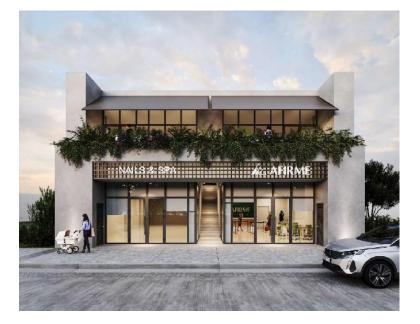

## COMMERCIAL SPACE IN THE HEART OF MARINA MAZATLAN

Commercial space in the heart of Marina MazatlÃin This place is located in a privileged area with a great commercial boom, inside Plaza ATLANTICA. It has private parking, has a terrace. A unique opportunity for your business or investment