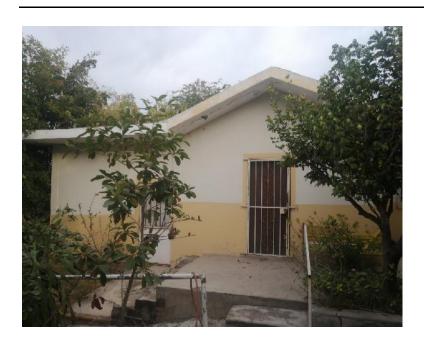

## PROPERTY IN EL ROBLE SINALOA OF 3,282 M2

Beautiful Farm located in El Roble Sinaloa with a 3,282 M2 lot. The farm has a house of 110 m2 of construction with two bedrooms, living room, kitchen and dining room; 2 and 1/2 baths. The property has plum trees and some other fruits from the area. It is a few minutes from the Sigueros dam, an important tourist center in the area and only 25 minutes from Mazatlan.